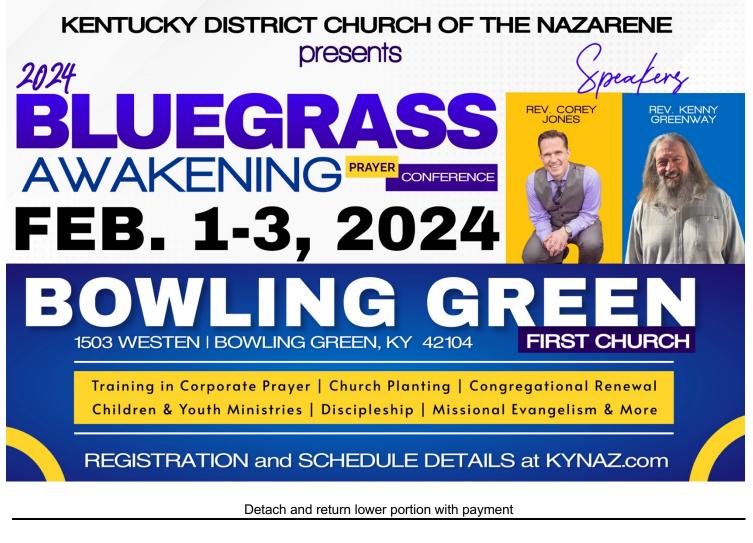

| Church:              |                      | Past | or:            | E-mail: |
|----------------------|----------------------|------|----------------|---------|
| <b>REGISTRATION:</b> |                      |      |                |         |
|                      | Adults:              |      | x \$50.00 = \$ |         |
|                      | Children (ages 6-12) |      | x \$15.00 = \$ |         |
|                      | Children (ages 0-5)  |      | x FREE = \$0   |         |
|                      | Childcare            |      | x \$15.00 = \$ |         |
|                      | TOTAL:               |      | \$             |         |

**CHILDCARE**: Childcare for children 3-11 years old will be available during the worship and workshop sessions for \$15 per child. Please indicate the number of children that will be in childcare:

Ages 3-6: \_\_\_\_\_ | Ages 7-11: \_\_\_\_\_

Make checks payable to: **KY District Church of the Nazarene**. Send payment and this portion of the registration form postmarked by January 23, 2024, to P.O. Box 790, Hillview, KY 40129 or email the form to Debby Sherrill at <u>kynazoffice@gmail.com</u>.

**LATE REGISTRATION**: After January 25, 2024: Adults: \$60.00, Children (6-12): \$20.00, Children (0-5): FREE. Please call the district office to confirm any late registrations at 502-957-2974.